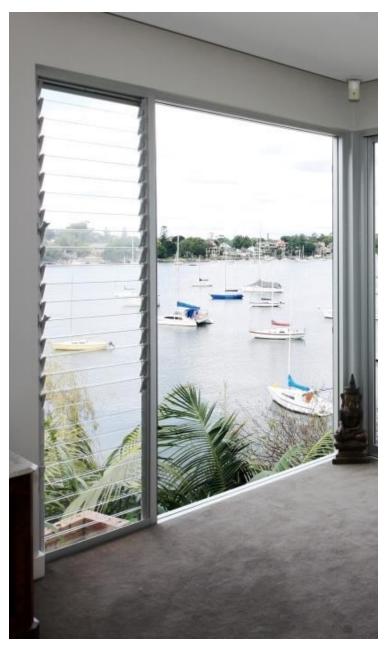

400 SUITE LANGFORD LOUVRE WINDOW

The modern Louvre window allows for clear and uninterrupted views and the greatest flow of air of any window on the market. This makes it ideal for natural cooling in warmer weather.

The louvre window can be fitted with glass, including obscure, timber or aluminum blades. The external flyscreen is integrated into the frame and can be supplied with security screens.

Key locks, ring pull handles or electric operators for highlight windows are optional inclusions.