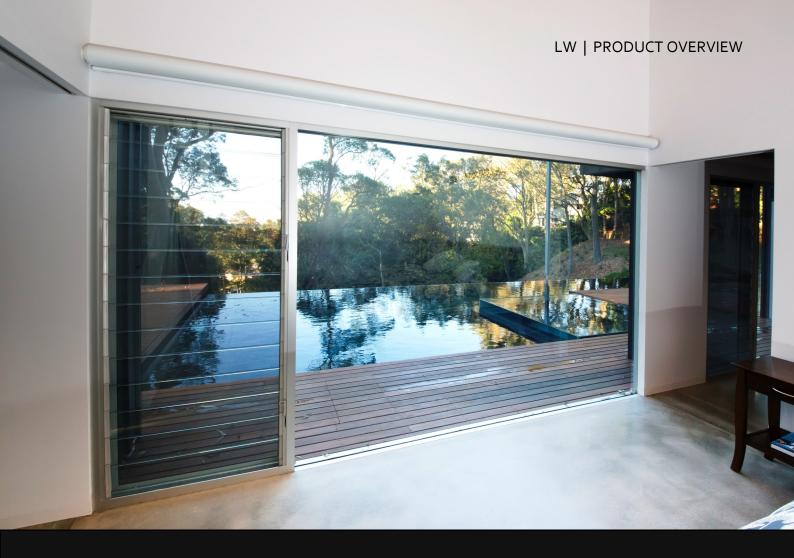

400 SUITE LANGFORD LOUVRE WINDOW

The modern Louvre window allows for clear and uninterrupted views and the greatest flow of air of any window on the market. This makes it ideal for natural cooling in warmer weather.

The louvre window can be fitted with glass, including obscure, timber or aluminum blades. The external flyscreen is integrated into the frame and can be supplied with security screens.

Key locks, ring pull handles or electric operators for highlight windows are optional inclusions.