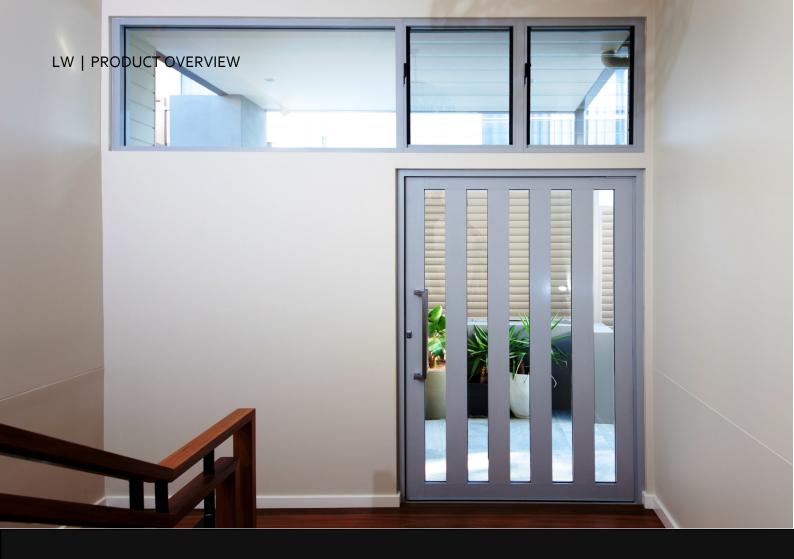

400 SUITE LANGFORD HINGED DOOR Our hinged door is a high performing unit that is neat and secure. They are highly versatile, equally at home as a feature door, a bedroom door or in a formal lounge room.

## **PRODUCT FEATURES**

Commonly accompanied with sidelites or highlights these doors can couple to any of our window range to create an eye catching feature.

Parliament hinges can be fitted to allow the door to fully open 180°. They can be fitted with inlaid Sashless ClearVent windows, allowing screened ventilation when closed.