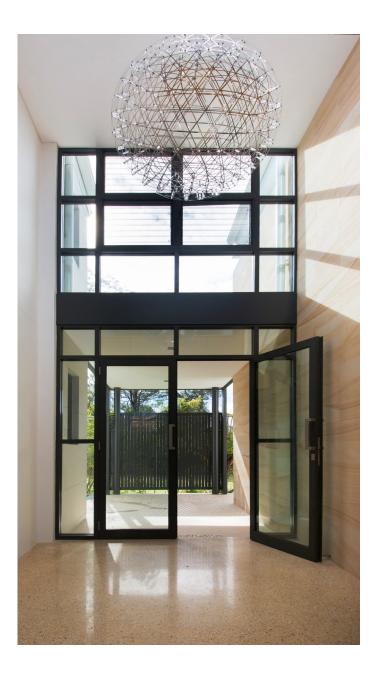

## **PRODUCT FEATURES**

Commonly accompanied with sidelites or highlights these doors can couple to any of our window range to create an eye catching feature.

Parliament hinges can be fitted to allow the door to fully open 180°. They can be fitted with inlaid Sashless ClearVent windows, allowing screened ventilation when closed.

Custom design features including horizonal or vertical midrails, colonial bars and feature glass can be used to create a door exactly as you want.

The double doors have a double rebate to the edge, this ensures high weathering and your safety with the lock and flushbolt mechanisms concealed within the rebates.