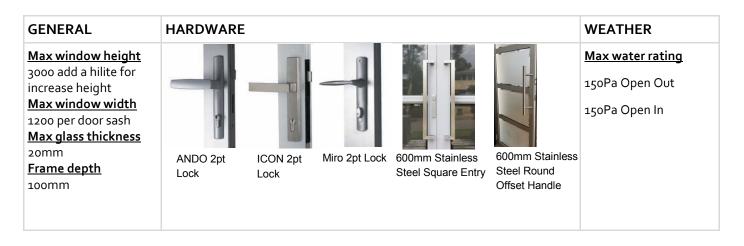

Various locks are available including electric strikes, colour match lever handles and stainless steel entry handles.

The frames are designed to carry a variety of glass types including double glazing.

Custom design features including horizonal or vertical midrails, colonial bars and feature glass can be used to create a door exactly as you want.

The double doors have a double rebate to the edge, this ensures high weathering and your safety with the lock and flushbolt mechanisms concealed within the rebates.