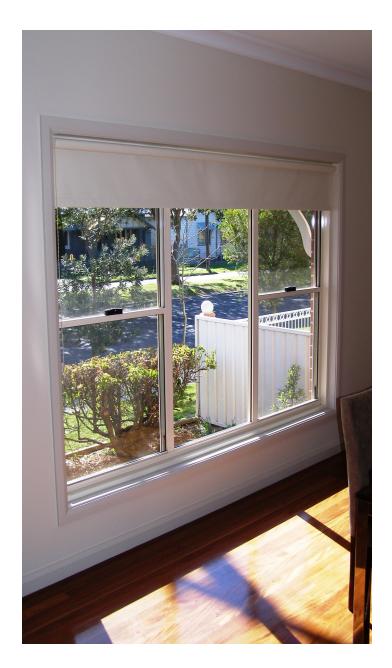

514 SUITE LANGFORD SLIDING WINDOW

Double hung can be equally at home in a traditional or contemporary home. They are easy to open to get great ventilation.

## **PRODUCT FEATURES**

Custom made sizes to suit your requirement's.

A true 50mm frame, suitable for most residential applications.

All windows come with key locks as standard with a variety of hardware colours including colour match powdercoat.

Optional opening configuration are available including standard both sashes opening or option to open either just the top or just the bottom sash.

The suite is designed to carry a variety of glass types for sound reduction and temperature control.