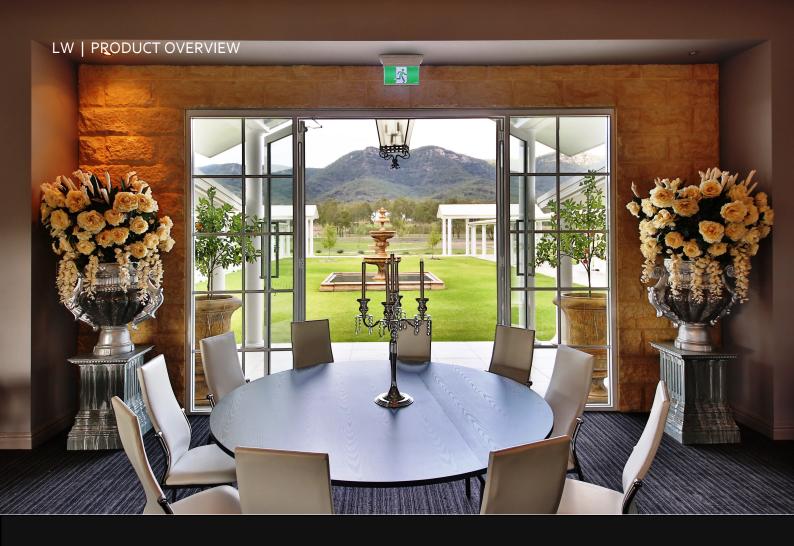

548 SUITE LANGFORD HINGED DOOR Our hinged door is a high performing unit that is neat and secure. They are highly versatile, equally at home as a feature door, a bedroom door or in a formal lounge room.

## **PRODUCT FEATURES**

Commonly accompanied with sidelites or highlights these doors can couple to any of our window range to create an eye catching feature.

Parliament hinges can be fitted to allow the door to fully open 180°. They can be fitted with inlaid Sashless ClearVent windows, allowing screened ventilation when closed.