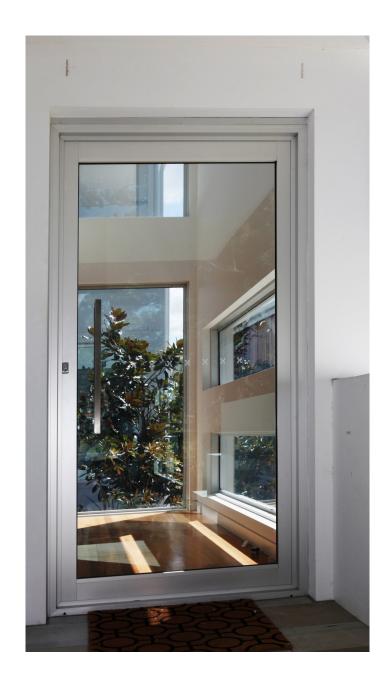

548 SUITE LANGFORD HINGED DOOR Our hinged door is a high performing unit that is neat and secure. They are highly versatile, equally at home as a feature door, a bedroom door or in a formal lounge room.

## **PRODUCT FEATURES**

Commonly accompanied with sidelites or highlights these doors can couple to any of our window range to create an eye catching feature.

Parliament hinges can be fitted to allow the door to fully open 180°. They can be fitted with inlaid Sashless ClearVent windows, allowing screened ventilation when closed.

Custom design features including midrails, colonial bars and feature glass can be used to create a door exactly as you want.

The double doors have a double rebate to the edge, this ensures high weathering and your safety with the lock and flushbolt mechanisms concealed within the rebates.