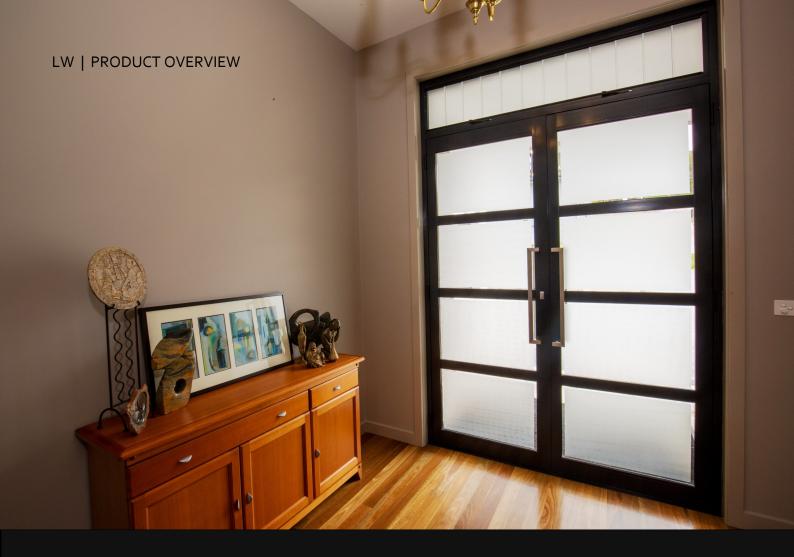

549 SUITE LANGFORD HINGED DOOR Our hinged door is a high performing unit that is neat and secure. They are highly versatile, equally at home as a feature door, a bedroom door or in a formal lounge room.

## **PRODUCT FEATURES**

Commonly accompanied with sidelites or highlights these doors can couple to any of our window range to create an eye catching feature.

Parliament hinges can be fitted to allow the door to fully open 180°. They can be fitted with inlaid Sashless ClearVent windows, allowing screened ventilation when closed.

Custom design features including midrails, colonial bars and feature glass can be used to create a door exactly as you want.

The double doors have a double rebate to the edge, this ensures high weathering and your safety with the lock and flushbolt mechanisms concealed within the rebates.