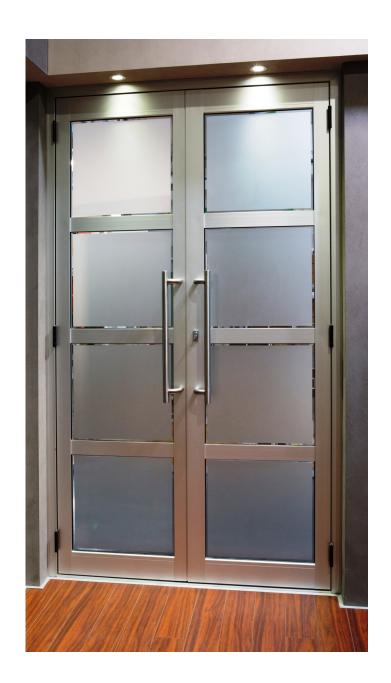

549 SUITE LANGFORD HINGED DOOR Our hinged door is a high performing unit that is neat and secure. They are highly versatile, equally at home as a feature door, a bedroom door or in a formal lounge room.

Various locks are available including electric strikes, colour match lever handles and stainless steel entry handles.

The frames are designed to carry a variety of glass types including double glazing.

Custom design features including midrails, colonial bars and feature glass can be used to create a door exactly as you want.

The double doors have a double rebate to the edge, this ensures high weathering and your safety with the lock and flushbolt mechanisms concealed within the rebates.