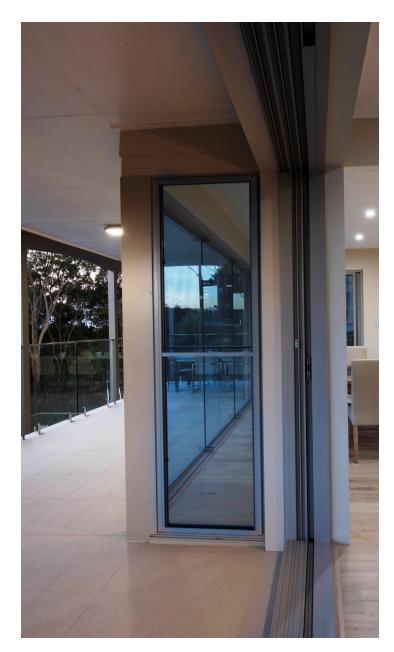

The frame profile has an option of bevel or square bead for a modern or more traditional look.

ClearVent windows can be inlaid into bifold or hinged door panels. This allows ventilation whilst the doors are closed and locked.