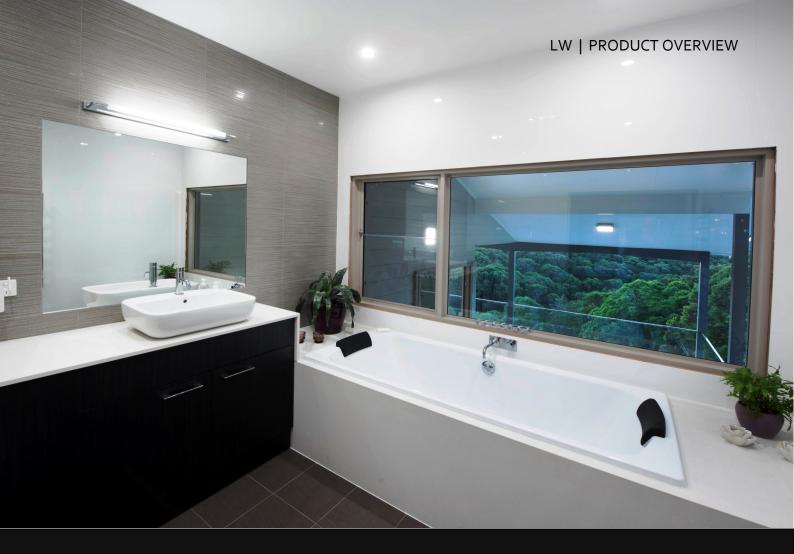

614 SUITE

LANGFORD SASHLESS

DOUBLE HUNG

WINDOW

The ClearVENT double hung window is designed to give a clear uninterrupted view. With no horizontal mid-rails, vision is maximised, whilst allowing superb ventilation.

## **PRODUCT FEATURES**

Custom made sizes to suit your requirement's.

The 2 panels of glass slide silently past each other view a counterweighted pull system. They come with a key lock as standard.

The flyscreen is integrated into the frame for a neat appearance.