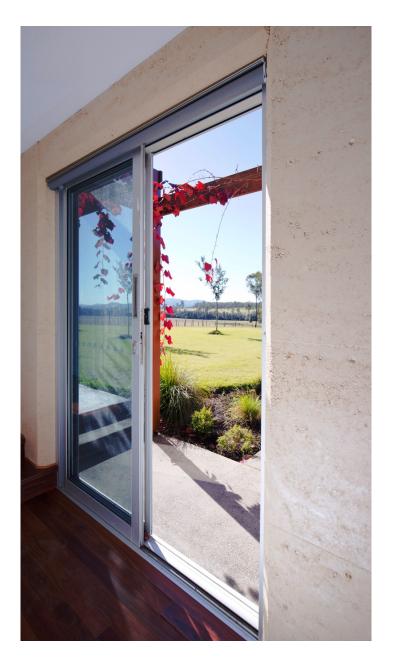

618 SUITE LANGFORD SLING AND STACKING DOORS

The Langford magnum sliding and stacking doors are a high performance architectural door available in a range of configurations. The neat square profile makes this a popular chose for home owners.

These doors are easily flyscreen with stacking screens or Centor retractable screens. They are designed to carry a variety of glass types for sound and temperature control, including double glazed.

All doors come with key locks as standard with a variety of lock options and hardware colours including stainless steel or colour match powdercoat and recess options.

The sills can be recessed into the floor to create a seamless flow from inside to out.

For further information please contact the office