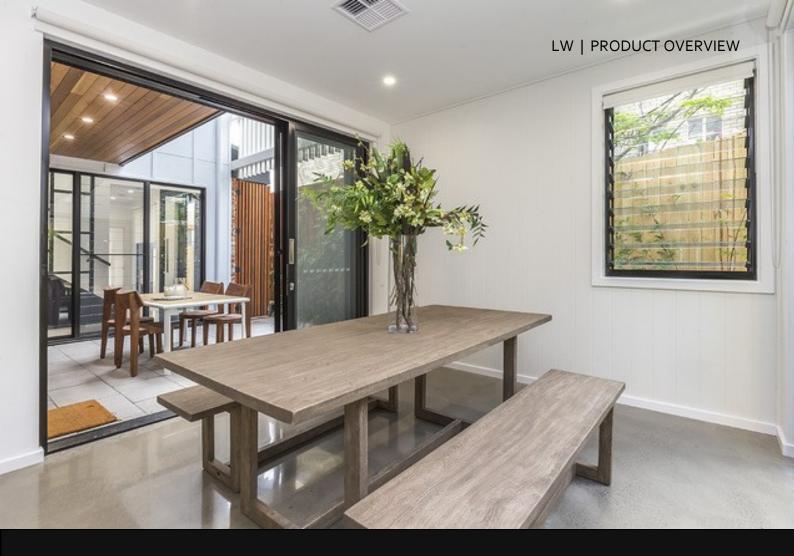

618 SUITE LANGFORD SLING AND STACKING DOORS

The Langford magnum sliding and stacking doors are a high performance architectural door available in a range of configurations. The neat square profile makes this a popular chose for home owners.

## **PRODUCT FEATURES**

Custom made sizes to suit your requirement's. The architectural frame gives the door a high wind and water rating. A large variety of combinations are available including 4 door (1 fixed 3 sliding), cavity sliding and corner opening without a center post.

The sills can be recessed into the floor to create a seamless flow from inside to out.

For further information please contact the office