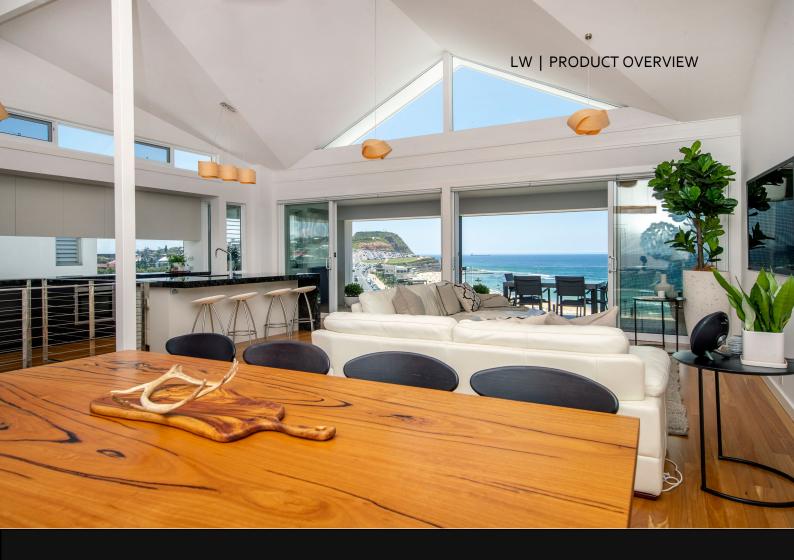

704 SUITE

LANGFORD SLING

AND STACKING

DOORS

The Langford commercial sliding and stacking doors are a high performance architectural door available in a range of configurations. The superior weather rating sees this door in the most exposed locations.

## **PRODUCT FEATURES**

Custom made sizes to suit your requirement's. The architectural frame gives the door a high wind and water rating. A large variety of combinations are available including 4 door (1 fixed 3 sliding), cavity sliding and corner opening without a center post.

The sills can be recessed into the floor to create a seamless flow from inside to out.

A range of different options are available in this suite including bottom rolling and top hung doors, and can have their rails recess so that only the glass is visible so a completely seamless look.