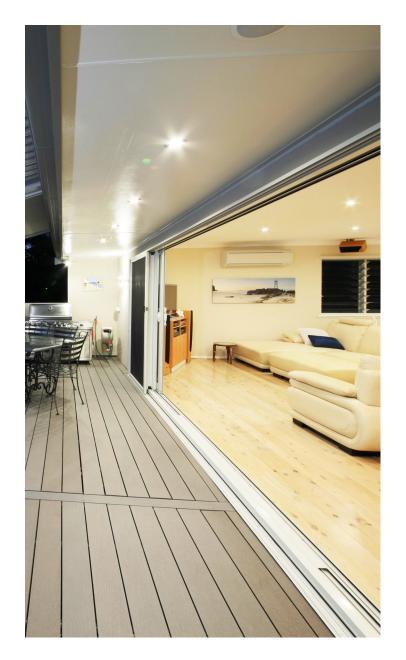

The sills can be recessed into the floor to create a seamless flow from inside to out.

A range of different options are available in this suite including bottom rolling and top hung doors, and can have their rails recess so that only the glass is visible so a completely seamless look.

These doors are easily flyscreen with stacking screens or Centor retractable screens. They are designed to carry a variety of glass types for sound and temperature control, including double glazed.

All doors come with key locks as standard with a variety of lock options and hardware colours including stainless steel or colour match powdercoat and recess options.