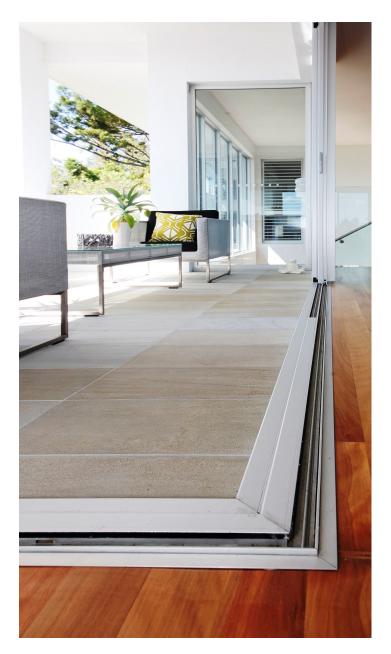

## **PRODUCT FEATURES**

90° corner opening doors connect two areas together creating one large space to entertain. When fully open they provide unobstructed views and access.

These doors are available in custom made sizes. They can be made in either a sliding, stacking or bifolding configuration with multiple panel options available. Recessing your sills creates a seamless flow from inside to out.