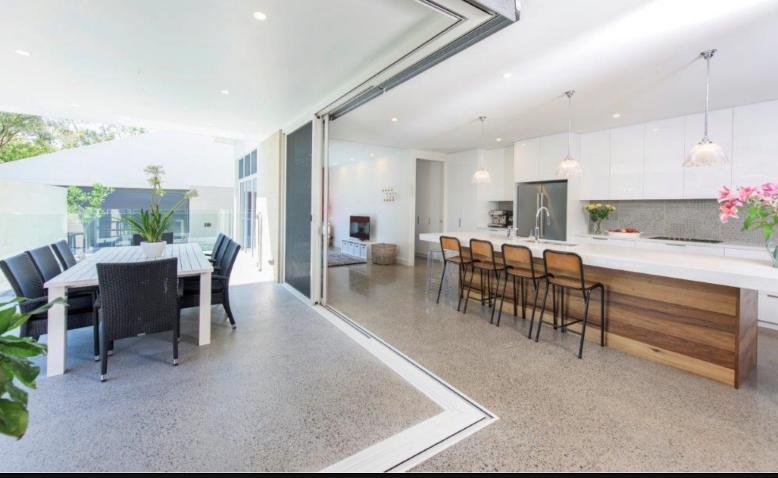

CORNER OPENING SLIDING, STACKING AND BIFOLDING DOORS

Eliminating the need for a corner post, these doors open up a space and can connect two areas together into one large entertaining space.

## **PRODUCT FEATURES**

90° corner opening doors connect two areas together creating one large space to entertain. When fully open they provide unobstructed views and access.

These doors are available in custom made sizes. They can be made in either a sliding, stacking or bifolding configuration with multiple panel options available. Recessing your sills creates a seamless flow from inside to out.